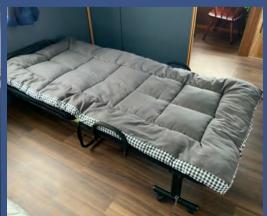

#### **HOW TO USE THE FOLDING BED**

Feel free to use!

Both sides have hooks, so remove both.

After confirming that the hooks are removed, slowly open the bed to the left and right.

Hold the bed's legs and slightly spread the lower part first.

Confirm that it is fully opened.

There is a dedicated futon, so please use it when sleeping.