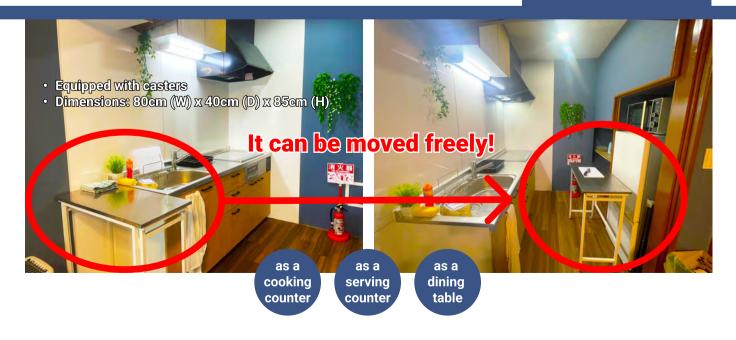

Coffee

**Cup Noodles** 

#### **RICE COOKER**

Feel free to use!

#### **3 Cups of Rice**

Produces enough for about 6-7 bowls per use.



#### **Estimated Cooking Time**

3 Cups of Rice a Cup of Rice approx. approx. 15~25 min 20~30 min

**XOnce cooking is complete, it will automatically** switch to keep-warm mode.



When finished using, please be sure to unplug it from the outlet!



#### INDUCTION COOKER

Feel free to use!



### **Maximum Heat**

- Left/Right IH Heaters: 3.0 kW (100W equivalent; 10-level heat adjustment)
- Center Heater: 1.2 kW (300W equivalent; 3-level heat adjustment)
- Grill: Cooking mode 1.2 kW ("Manual" mode: 200W equivalent to 700W equivalent; 3-level heat adjustment)



Please be careful not to forget to turn it off!

#### **MOBILE TABLE**

Feel free to use!





## **USAGE OF EACH REMOTE CONTROL**

Feel free to use!























## **HOW TO CONVERT THE SOFA BED INTO A BED**



The sofa in front of the TV can also be used as a bed.



First, tilt it in the direction of the arrow, then tilt it in the opposite direction to lay it flat.



Flatten the bed.



Place the pillow and the futon on it.

## **VARIOUS WAYS TO USE IT**







### **ILLUMINATION FOR THE DECORATIVE ALCOVE**







## **ILLUMINATION FOR THE JAPANESE-STYLE ROOM**









## Up to 3 People Can Sleep on the Futons!

#### **Items in the Closet**

- 4 Futon Mattresses (1 spare)
- 4 Comforters (1 for the sofa bed)
- 4 Pillows (1 for the sofa bed)

**Futons are here.** 











#### **Projector** is here.

There is an outlet inside.

Please plug the projector's power c