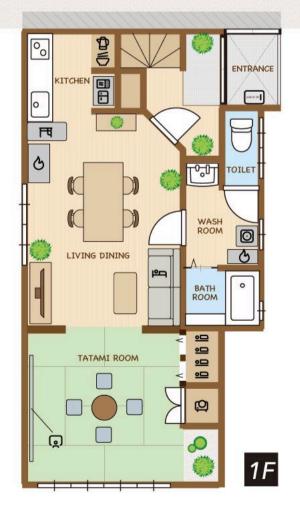

taru Store

BUSINESS HOURS

10:45 - 23:00

TRAVEL TIME

Approx. 15 minutes by foot / 5 minutes by car



**Download the App** 

#### **DEMAECAN**

# <u>De</u>maecan

Here are some restaurants
Accepting
Orders!







**Download the App** 

#### **UBER EATS**

# **Uber Eats**

Here are some restaurants Accepting Orders!











**Download the App** 

# TOURIST SPOT















# EVACUATION ROUTE MAP



#### FIRST FLOOR



#### SECOND FLOOR





#### FIRE EXTINGUISHER FOR INDUCTION COOKTOPS





How to Use a Fire Extinguisher





step2

step 3
Squeeze the lever firmly.

Pull out (or remove) the safety pin.

step ]

Aim the nozzle at the base of the fire.

### FIRE EXTINGUISHER FOR KEROSENE TANKS





Fire Extinguisher for Kerosene Tanks

# THERS FLOOR PLAN







#### PRIVATE ROAD





# EMERGENCY CONTACTS



### **EMERGENCY CONTACTS**

9:00 - 18:00

080-5582-8372

Outside of the above time slots

18:00 - 9:00

050-3310-1240

Emergency Key Code: 1791-3446-0

Please be sure to provide the emergency key code.

## **EMERGENCY**



- The house was broken into.
- · Witnessed a hit-and-run.

POLICE 110



- · The kitchen is on fire
- Black smoke is coming from the building next door.

FIRE DEPARTMENT

119



- My family member has collapsed and is unconscious.
- There's someone seriously injured in a traffic accident.

**AMBULANCE** 

119

#### OWNER CONTACT INFORMATION

E-mail

suguru.hagiwara@gmail.com

**Phone** 

070-9032-2031