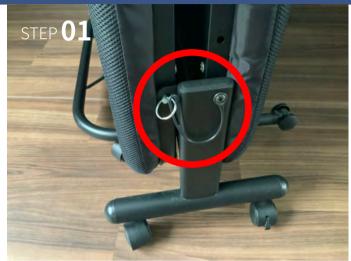

#### **HOW TO USE THE FOLDING BED**

Feel free to use!

Both sides have hooks, so remove both.

After confirming that the hooks are removed, slowly open the bed to the left and right.

Hold the bed's legs and slightly spread the lower part first.