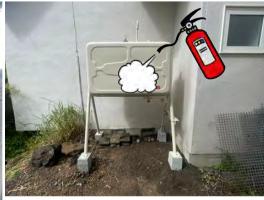

ELIVERY



#### **PIZZA HUT**





In-store pickup is also available!

#### Pizza Hut Otaru Store

BUSINESS HOURS

10:45 - 23:00

TRAVEL TIME

Approx. 15 minutes by foot / 5 minutes by car



**Download the App** 

#### **DEMAECAN**

# <u>De</u>maecan

Here are some restaurants
Accepting
Orders!







**Download the App** 

#### **UBER EATS**

# **Uber Eats**

Here are some restaurants Accepting Orders!











**Download the App** 

# TOURIST SPOT















# EVACUATION ROUTE MAP



#### FIRST FLOOR



#### SECOND FLOOR





#### FIRE EXTINGUISHER FOR INDUCTION COOKTOPS





How to Use a Fire Extinguisher





step2

step 3
Squeeze the lever firmly.

Pull out (or remove) the safety pin.

step ]

Aim the nozzle at the base of the fire.

### FIRE EXTINGUISHER FOR KEROSENE TANKS





Fire Extinguisher for Kerosene Tanks

# THERS FLOOR PLAN







#### PRIVATE ROAD





# EMERGENCY CONTACTS



### **EMERGENCY CONTACTS**

9:00 - 18:00

080-5582-8372

Outside of the above time slots

18:00 - 9:00

050-3310-1240

Emergency Key Code: 1791-3446-0

Please be sure to provide the emergency key code.

## **EMERGENCY**



- The house was broken into.
- · Witnessed a hit-and-run.

POLICE 110



- · The kitchen is on fire
- Black smoke is coming from the building next door.

FIRE DEPARTMENT

119



- My family member has collapsed and is unconscious.
- There's someone seriously injured in a traffic accident.

**AMBULANCE** 

119

#### OWNER CONTACT INFORMATION

E-mail

suguru.hagiwara@gmail.com

**Phone** 

070-9032-2031