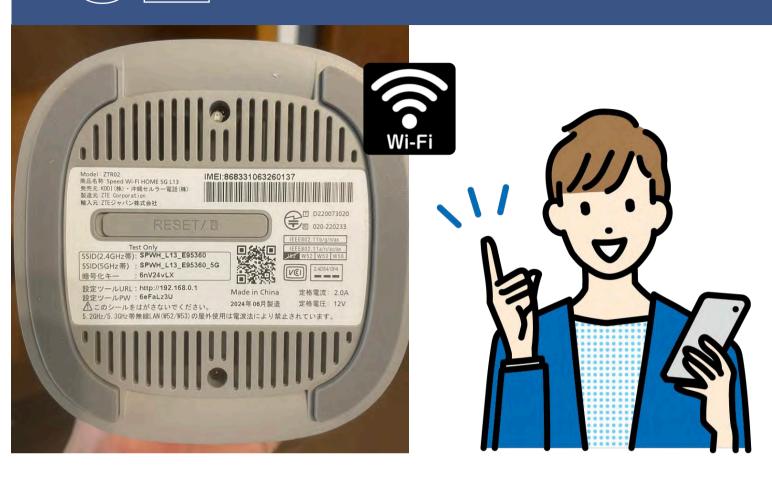

# WIFI PASSWORD

SSID(2.4GHz): **SPWH\_L13\_E95360** 

SSID(5GHz): **SPWH\_L13\_E95360\_5G** 