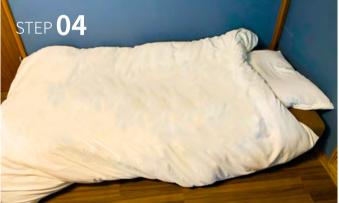

## **HOW TO CONVERT THE SOFA BED INTO A BED**

The sofa in front of the TV can also be used as a bed.

First, tilt it in the direction of the arrow, then tilt it in the opposite direction to lay it flat.

Flatten the bed.

Place the pillow and the futon on it.