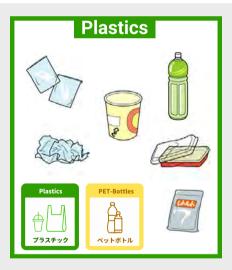

#### **Lights Off**

When leaving the house, please ensure you turn off all lights.

Please cooperate by sorting your trash according to local regulations.