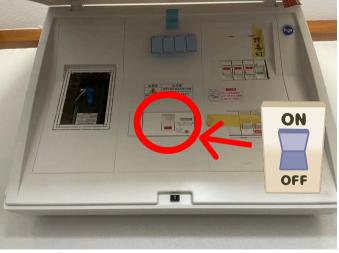

#### **OTHERS**

**Spare Toilet Paper** 

**Breaker** (located directly above the toilet door)

If the breaker trips, please switch on the red circled section in the picture.