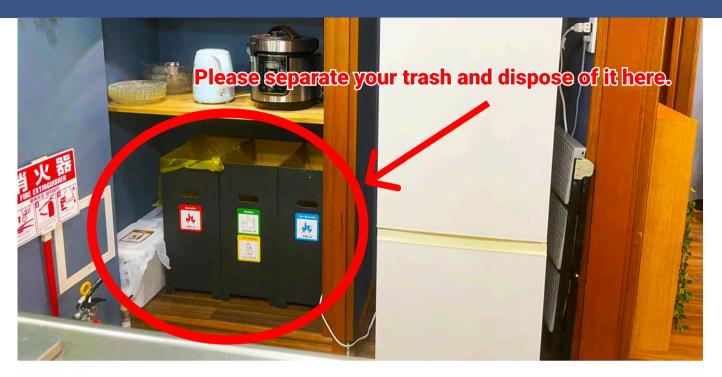

#### **Lights Off**

When leaving the house, please ensure you turn off all lights.

Please cooperate by sorting your trash according to local regulations.