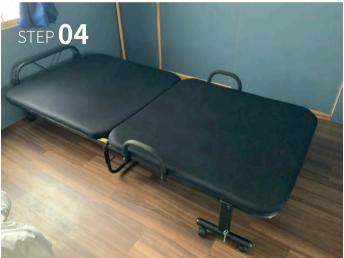

#### **HOW TO USE THE FOLDING BED**

Feel free to use!

Both sides have hooks, so remove both.

After confirming that the hooks are removed, slowly open the bed to the left and right.

Hold the bed's legs and slightly spread the lower part first.

Confirm that it is fully opened.

There is a dedicated futon, so please use it when sleeping.