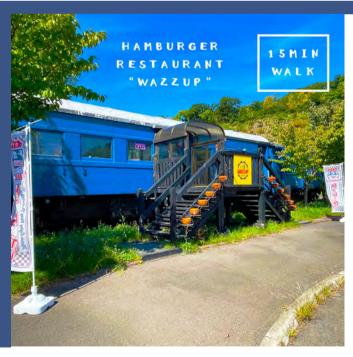

### **HAMBURGER SHOP**

#### **WAZZUP**

BUSINESS HOURS

WEEKDAYS 11:00 - 17:00

SATURDAY, SUNDAY& PUBLIC 11:00 - 18:00

CLOSED DAY **TUESDAY** 

TRAVEL TIME

Approx. 15 minutes by foot / 5 minutes by car