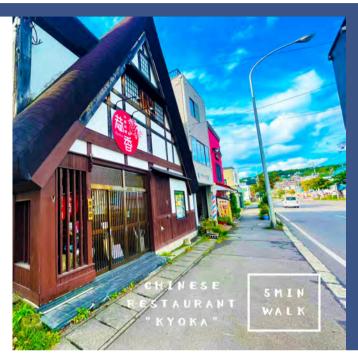

### **CHINESE RESTAURANT**

**CHINESE RESTAURANT** "KYOKA"

BUSINESS HOURS

11:30 - 19:30

CLOSED DAY **MONDAY** 

TRAVEL TIME

Approx. 5 minutes by foot