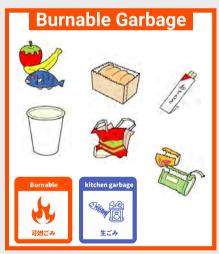

#### **Lights Off**

When leaving the house, please ensure you turn off all lights.

Please cooperate by sorting your trash according to local regulations.