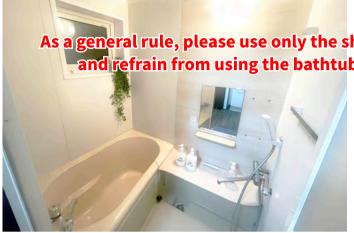

#### **HOW TO USE THE WATER HEATER**

This is the ON/OFF switch

A

If the power is off, please turn on it on, especially before using the shower!

As a general rule, please use only the shower and refrain from using the bathtub.