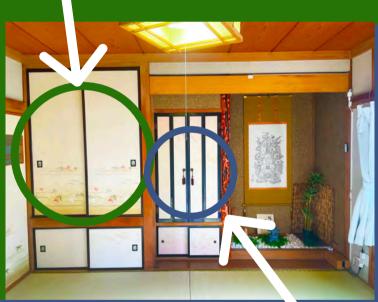

#### **Items in the Closet**

- 4 Futon Mattresses (1 spare)
- 4 Comforters (1 for the sofa bed)
- 4 Pillows (1 for the sofa bed)

**Futons are here.** 