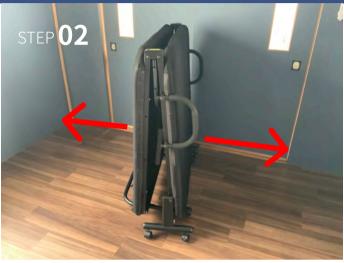

#### **HOW TO USE THE FOLDING BED**

Feel free to use!

Both sides have hooks, so remove both.

After confirming that the hooks are removed, slowly open the bed to the left and right.

Hold the bed's legs and slightly spread the lower part first.

Confirm that it is fully opened.

There is a dedicated futon, so please use it when sleeping.