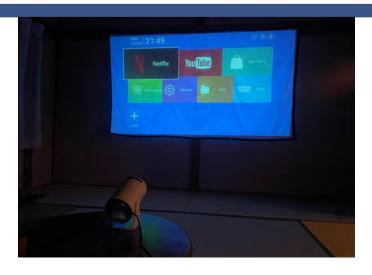

e bed.



Place the pillow and the futon on it.

## **VARIOUS WAYS TO USE IT**







### **ILLUMINATION FOR THE DECORATIVE ALCOVE**







## **ILLUMINATION FOR THE JAPANESE-STYLE ROOM**









## Up to 3 People Can Sleep on the Futons!

#### **Items in the Closet**

- 4 Futon Mattresses (1 spare)
- 4 Comforters (1 for the sofa bed)
- 4 Pillows (1 for the sofa bed)

**Futons are here.** 











#### **Projector** is here.

There is an outlet inside.

Please plug the projector's power cord into it.

When you're finished watching, unplug it from the outlet.



### **TARGET PRACTICE**

Feel free to use!



#### **TARGET PRACTICE**

- Target
- Ball ×2



GO Feel free to use!



#### GO

- Magnetic Go Board
- Magnetic Go Set (White and Black Pieces)



**PROJECTOR** 

Feel free to use!



#### **PROJECTOR**

- NETFLIX
- HULU
- U-NEXT
- YouTube
- Amazon Prime
- etc









## **AMENITIES**

Feel free to use!



Disposable Razor



Disposable Toothbrush



Hair Dryer



#### **WASHING MACHINE**

Feel free to use!





**Laundry Detergent** 

**Washing Machine** 



After using the washing machine, please make sure to turn off the main water valve! !

#### **LAUNDROMAT**

If you need to dry it quickly, there is a laundromat nearby.
We recommend using it.
Approximately 6-min walk from the property.









#### **HOW TO USE THE WATER HEATER**



This is the ON/OFF switch

A

If the power is off, please turn on it on, especially before using the shower!



As a general rule, please use only the shower and refrain from using the bathtub.





#### **BATH AMENITIES**

Feel fre