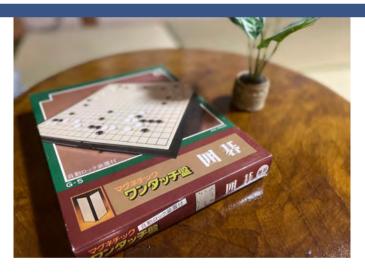

#### GO

- Magnetic Go Board
- Magnetic Go Set (White and Black Pieces)

**PROJECTOR** 

Feel free to use!