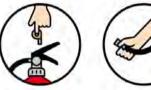

#### FIRE EXTINGUISHER FOR INDUCTION COOKTOPS

How to Use a Fire Extinguisher

step2

step 3
Squeeze the lever firmly.

Pull out (or remove) the safety pin.

step ]

Aim the nozzle at the base of the fire.