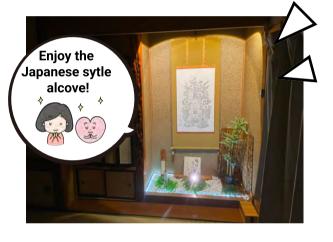

Maximum Heat**

- Left/Right IH Heaters: 3.0 kW (100W equivalent; 10-level heat adjustment)
- Center Heater: 1.2 kW (300W equivalent; 3-level heat adjustment)
- Grill: Cooking mode 1.2 kW ("Manual" mode: 200W equivalent to 700W equivalent; 3-level heat adjustment)



Please be careful not to forget to turn it off!

#### **MOBILE TABLE**

Feel free to use!





## **USAGE OF EACH REMOTE CONTROL**

Feel free to use!























## **HOW TO CONVERT THE SOFA BED INTO A BED**



The sofa in front of the TV can also be used as a bed.



First, tilt it in the direction of the arrow, then tilt it in the opposite direction to lay it flat.



Flatten the bed.



Place the pillow and the futon on it.

## **VARIOUS WAYS TO USE IT**







### **ILLUMINATION FOR THE DECORATIVE ALCOVE**







## **ILLUMINATION FOR THE JAPANESE-STYLE ROOM**









## Up to 3 People Can Sleep on the Futons!

#### **Items in the Closet**

- 4 Futon Mattresses (1 spare)
- 4 Comforters (1 for the sofa bed)
- 4 Pillows (1 for the sofa bed)

**Futons are here.** 











#### **Projector** is here.

There is an outlet inside.

Please plug the projector's power cord into it.

When you're finished watching, unplug it from the outlet.



### **TARGET PRACTICE**

Feel free to use!



#### **TARGET PRACTICE**

- Target
- Ball ×2



GO Feel free to use!



#### GO

- Magnetic Go Board
- Magnetic Go Set (White and Black Pieces)



**PROJECTOR** 

Feel free to use!



#### **PROJECTOR**

- NETFLIX
- HULU
- U-NEXT
- YouTube
- Amazon Prime
- etc









## **AMENITIES**

Feel free to use!



Disposable