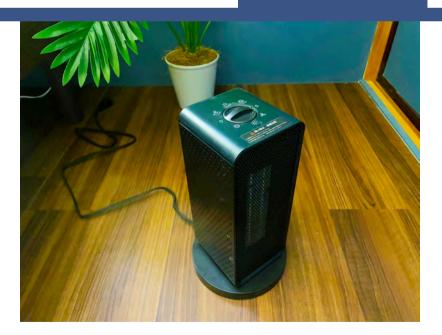

## **SMALL HEATER**

Feel free to use!

- 2-Second Quick Heating
- 3-Speed Airflow
- 1200W
- 90° Oscillation
- Equipped with Safety Device & Auto Shut-Off on Tip-Over

Please be sure to turn it off when you leave!