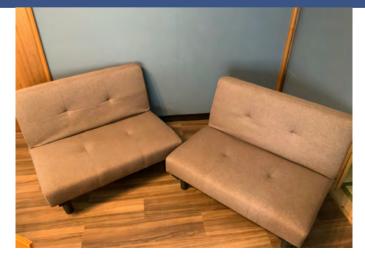

## **HOW TO CONVERT THE SOFA BED INTO A BED**

The sofa in front of the TV can also be used as a bed.

First, tilt it in the direction of the arrow, then tilt it in the opposite direction to lay it flat.

Flatten the bed.

Place the pillow and the futon on it.