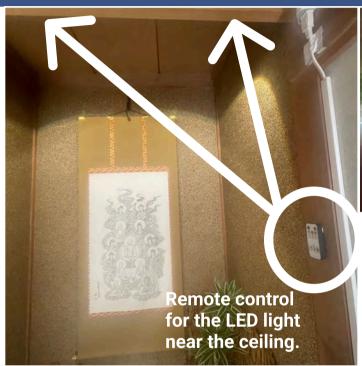

### **ILLUMINATION FOR THE DECORATIVE ALCOVE**

## **ILLUMINATION FOR THE JAPANESE-STYLE ROOM**