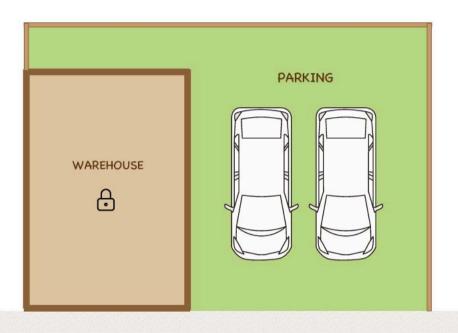

able!

#### Pizza Hut Otaru Store

BUSINESS HOURS

10:45 - 23:00

TRAVEL TIME

Approx. 15 minutes by foot / 5 minutes by car



**Download the App** 

#### **DEMAECAN**

# <u>De</u>maecan

Here are some restaurants
Accepting
Orders!







**Download the App** 

#### **UBER EATS**

# **Uber Eats**

Here are some restaurants Accepting Orders!











**Download the App** 

# TOURIST SPOT















# EVACUATION ROUTE MAP



#### FIRST FLOOR



#### SECOND FLOOR





#### FIRE EXTINGUISHER FOR INDUCTION COOKTOPS





How to Use a Fire Extinguisher





step2

step 3
Squeeze the lever firmly.

Pull out (or remove) the safety pin.

step ]

Aim the nozzle at the base of the fire.

### FIRE EXTINGUISHER FOR KEROSENE TANKS





Fire Extinguisher for Kerosene Tanks

# THERS FLOOR PLAN







#### PRIVATE ROAD





# EMERGENCY CONTACTS



### **EMERGENCY CONTACTS**

9:00 - 18:00

080-5582-8372

Outside of the above time slots

18:00 - 9:00

050-3310-1240

Emergency Key Code: 1791-3446-0

Please be sure to provide the emergency key code.

## **EMERGENCY**



- The house was broken into.
- · Witnessed a hit-and-run.

POLICE 110



- · The kitchen is on fire
- Black smoke is coming from the building next door.

FIRE DEPARTMENT

119



- My family member has collapsed and is unconscious.
- There's someone seriously injured in a traffic accident.

**AMBULANCE** 

119

#### OWNER CONTACT INFORMATION

E-mail

suguru.hagiwara@gmail.com

**Phone** 

070-9032-2031