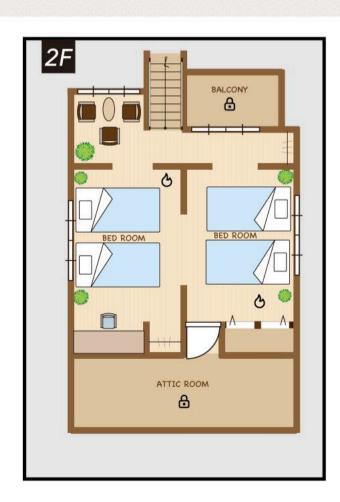

#### **No Entry**

The balcony and attic are off-limits. Unauthorized entry may result in a fine.

# THERS FLOOR PLAN