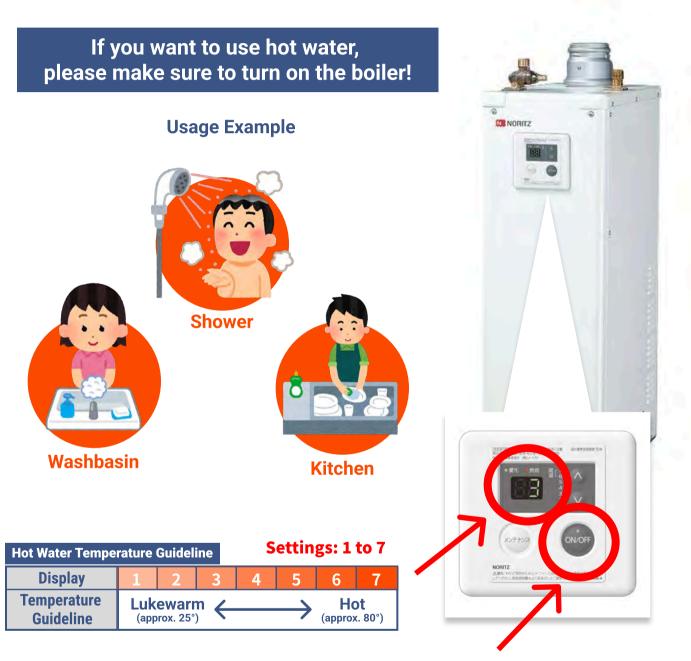

#### **HOW TO USE THE WATER HEATER**

This is the ON/OFF switch

A

If the power is off, please turn on it on, especially before using the shower!

As a general rule, please use only the shower and refrain from using the bathtub.