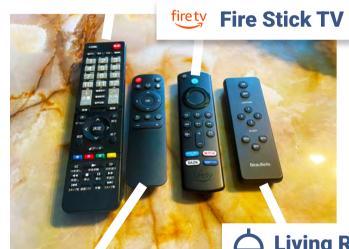

#### **3 Cups of Rice**

Produces enough for about 6-7 bowls per use.



#### **Estimated Cooking Time**

3 Cups of Rice a Cup of Rice approx. approx. 15~25 min 20~30 min

**XOnce cooking is complete, it will automatically** switch to keep-warm mode.



When finished using, please be sure to unplug it from the outlet!



#### INDUCTION COOKER

Feel free to use!



### **Maximum Heat**

- Left/Right IH Heaters: 3.0 kW (100W equivalent; 10-level heat adjustment)
- Center Heater: 1.2 kW (300W equivalent; 3-level heat adjustment)
- Grill: Cooking mode 1.2 kW ("Manual" mode: 200W equivalent to 700W equivalent; 3-level heat adjustment)



Please be careful not to forget to turn it off!

#### **MOBILE TABLE**

Feel free to use!





## **USAGE OF EACH REMOTE CONTROL**

Feel free to use!























## **HOW TO CONVERT THE SOFA BED INTO A BED**



The sofa in front of the TV can also be used as a bed.



First, tilt it in the direction of the arrow, then tilt it in the opposite direction to lay it flat.



Flatten the bed.



Place the pillow and the futon on it.

## **VARIOUS WAYS TO USE IT**







### **ILLUMINATION FOR THE DECORATIVE ALCOVE**







## **ILLUMINATION FOR THE JAPANESE-STYLE ROOM**









## Up to 3 People Can Sleep on the Futons!

#### **Items in the Closet**

- 4 Futon Mattresses (1 spare)
- 4 Comforters (1 for the sofa bed)
- 4 Pillows (1 for the sofa bed)

**Futons are here.** 











#### **Projector** is here.

There is an outlet inside.

Please plug the projector's power cord into it.

When you're finished watching, unplug it from the outl