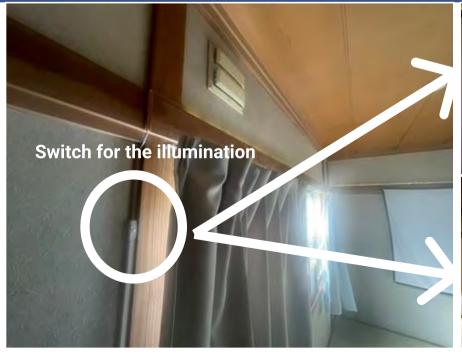

0W equivalent; 10-level heat adjustment)
- Center Heater: 1.2 kW (300W equivalent; 3-level heat adjustment)
- Grill: Cooking mode 1.2 kW ("Manual" mode: 200W equivalent to 700W equivalent; 3-level heat adjustment)



Please be careful not to forget to turn it off!

#### **MOBILE TABLE**

Feel free to use!





## **USAGE OF EACH REMOTE CONTROL**

Feel free to use!























## **HOW TO CONVERT THE SOFA BED INTO A BED**



The sofa in front of the TV can also be used as a bed.



First, tilt it in the direction of the arrow, then tilt it in the opposite direction to lay it flat.



Flatten the bed.



Place the pillow and the futon on it.

## **VARIOUS WAYS TO USE IT**







### **ILLUMINATION FOR THE DECORATIVE ALCOVE**







## **ILLUMINATION FOR THE JAPANESE-STYLE ROOM**









## Up to 3 People Can Sleep on the Futons!

#### **Items in the Closet**

- 4 Futon Mattresses (1 spare)
- 4 Comforters (1 for the sofa bed)
- 4 Pillows (1 for the sofa bed)

**Futons are here.** 











#### **Projector** is here.

There is an outlet inside.

Please plug the projector's power cord into it.

When you're finished watching, unplug it from the outlet.



### **TARGET PRACTICE**

Feel free to use!



#### **TARGET PRACTICE**

- Target
- Ball ×2



GO Feel free to use!



#### GO

- Magnetic Go Board
- Magnetic Go Set (White and Black Pieces)



**PROJECTOR** 

Feel free to use!



#### **PROJECTOR**

- NETFLIX
- HULU
- U-NEXT
- YouTube
- Amazon Prime
- etc









## **AMENITIES**

Feel free to use!



Disposable Razor



Disposable Toothbrush



Hair Dryer



###