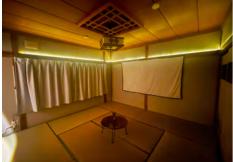

#### **Projector** is here.

There is an outlet inside.

Please plug the projector's power cord into it.

When you're finished watching, unplug it from the outlet.