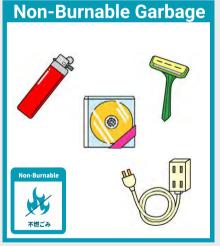

#### **Lights Off**

When leaving the house, please ensure you turn off all lights.

Please cooperate by sorting your trash according to local regulations.