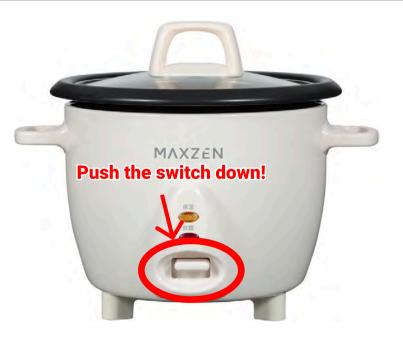

#### **RICE COOKER**

Feel free to use!

#### **3 Cups of Rice**

Produces enough for about 6-7 bowls per use.

#### **Estimated Cooking Time**

3 Cups of Rice a Cup of Rice approx. approx. 15~25 min 20~30 min

**XOnce cooking is complete, it will automatically** switch to keep-warm mode.

When finished using, please be sure to unplug it from the outlet!