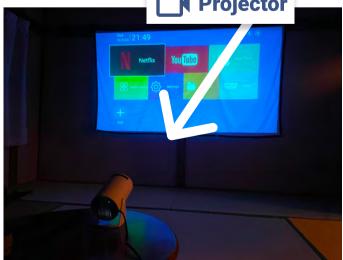

#### **Projector** is here.

There is an outlet inside.

Please plug the projector's power cord into it.

When you're finished watching, unplug it from the outlet.

#### **PROJECTOR**

- NETFLIX
- HULU
- U-NEXT
- YouTube
- Amazon Prime
- etc