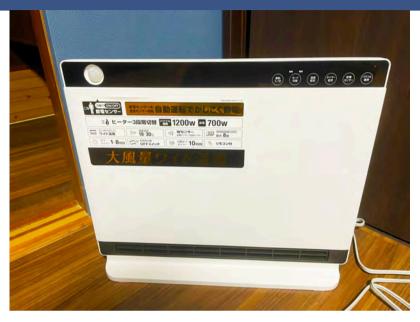

#### **LARGE HEATER**

Feel free to use!

- 3-Level Switching
- 1200W
- Temperature Setting: 18° to 30°C
- Auto-Off Timer (10 Hours)