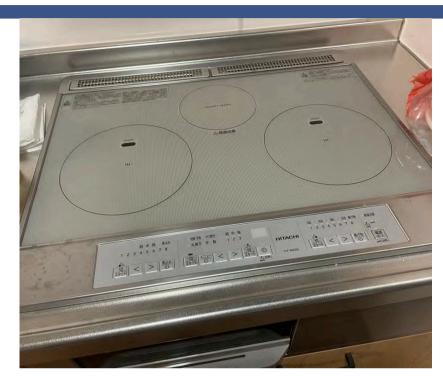

#### INDUCTION COOKER

Feel free to use!

### **Maximum Heat**

- Left/Right IH Heaters: 3.0 kW (100W equivalent; 10-level heat adjustment)
- Center Heater: 1.2 kW (300W equivalent; 3-level heat adjustment)
- Grill: Cooking mode 1.2 kW ("Manual" mode: 200W equivalent to 700W equivalent; 3-level heat adjustment)

Please be careful not to forget to turn it off!