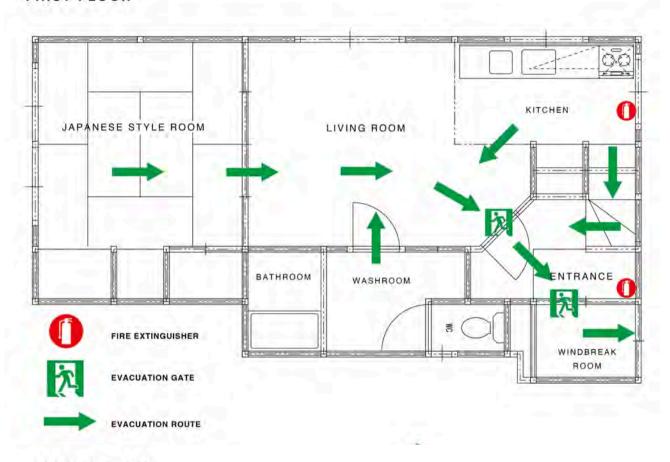

E

Approx. 5 minutes by foot





### **HAMBURGER SHOP**





#### **WAZZUP**

BUSINESS HOURS

WEEKDAYS 11:00 - 17:00

SATURDAY, SUNDAY& PUBLIC 11:00 - 18:00

CLOSED DAY **TUESDAY** 

TRAVEL TIME

Approx. 15 minutes by foot / 5 minutes by car

























# SURROUNDINGS DELIVERY



#### **PIZZA HUT**





In-store pickup is also available!

#### Pizza Hut Otaru Store

BUSINESS HOURS

10:45 - 23:00

TRAVEL TIME

Approx. 15 minutes by foot / 5 minutes by car



**Download the App** 

#### **DEMAECAN**

# <u>De</u>maecan

Here are some restaurants
Accepting
Orders!







**Download the App** 

#### **UBER EATS**

# **Uber Eats**

Here are some restaurants Accepting Orders!











**Download the App** 

# TOURIST SPOT















# EVACUATION ROUTE MAP



#### FIRST FLOOR



#### SECOND FLOOR





#### FIRE EXTINGUISHER FOR INDUCTION COOKTOPS





How to Use a Fire Extinguisher





step2

step 3
Squeeze the lever firmly.

Pull out (or remove) the safety pin.

step ]

Aim the nozzle at the base of the fire.

### FIRE EXTINGUISHER FOR KEROSENE TANKS





Fire Extinguisher for Kerosene Tanks

# THERS FLOOR PLAN







#### PRIVATE ROAD





# EMERGENCY CONTACTS



### **EMERGENCY CONTACTS**

9:00 - 18:00

080-5582-8372

Outside of the above time slots

18:00 - 9:00

050-3310-1240

Emergency Key Code: 1791-3446-0

Please be sure to provide the emergency key code.

## **EMERGENCY**



- The house was broken into.
- · Witnessed a hit-and-run.

POLICE 110



- · The kitchen is on fire
- Black smoke is coming from the building next door.

FIRE DEPARTMENT

119



-