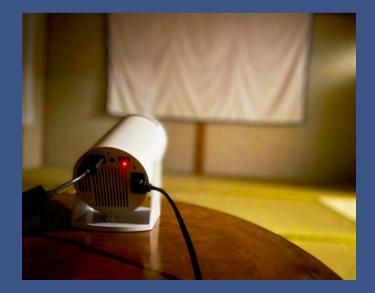

#### **Projector** is here.

There is an outlet inside.

Please plug the projector's power cord into it.

When you're finished watching, unplug it from the outlet.