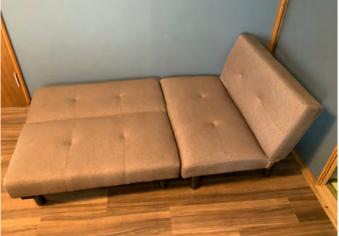

## **HOW TO CONVERT THE SOFA BED INTO A BED**

The sofa in front of the TV can also be used as a bed.

First, tilt it in the direction of the arrow, then tilt it in the opposite direction to lay it flat.

Flatten the bed.

Place the pillow and the futon on it.