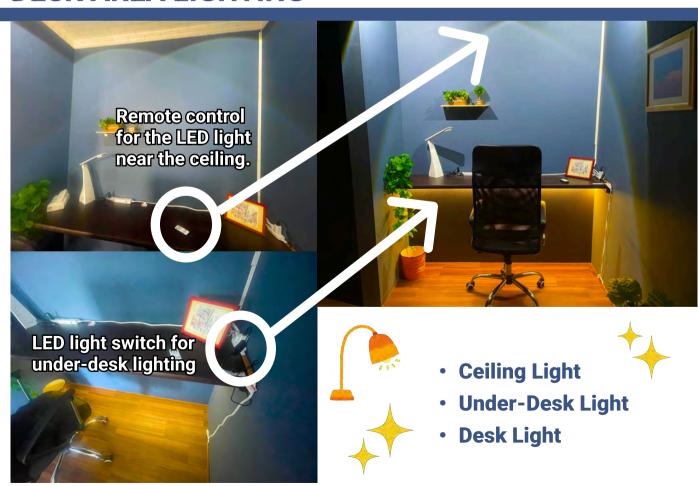

y, there is a laundromat nearby.
We recommend using it.
Approximately 6-min walk from the property.









#### **HOW TO USE THE WATER HEATER**



This is the ON/OFF switch

A

If the power is off, please turn on it on, especially before using the shower!



As a general rule, please use only the shower and refrain from using the bathtub.





#### **BATH AMENITIES**

Feel free to use!



**Bath Towels × 8** 





- Shampoo
- **Body Soap**
- **Conditioner**







### **HOW TO USE THE TOILET**





sit down | with the toilet seat lid closed.









#### **OTHERS**



**Spare Toilet Paper** 



**Breaker** (located directly above the toilet door)



If the breaker trips, please switch on the red circled section in the picture.





### **UNDER-BED LIGHT**



### **DESK AREA LIGHTING**







#### **LARGE HEATER**

Feel free to use!



- 3-Level Switching
- 1200W
- Temperature Setting: 18° to 30°C
- Auto-Off Timer (10 Hours)



## **SMALL HEATER**

Feel free to use!

- 2-Second Quick Heating
- 3-Speed Airflow
- 1200W
- 90° Oscillation
- Equipped with Safety Device & Auto Shut-Off on Tip-Over





Please be sure to turn it off when you leave!





#### **HOW TO USE THE FOLDING BED**

Feel free to use!



Both sides have hooks, so remove both.



After confirming that the hooks are removed, slowly open the bed to the left and right.



Hold the bed's legs and slightly spread the lower part first.



Confirm that it is fully opened.

There is a dedicated futon, so please use it when sleeping.







#### **SUPER MARKET**





## **CONVENIENCE STORE AND DRUGSTORE**





# SUR