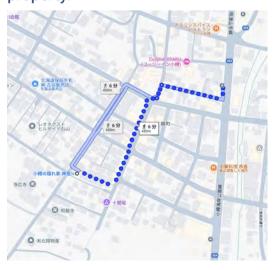

#### **LAUNDROMAT**

If you need to dry it quickly, there is a laundromat nearby.
We recommend using it.
Approximately 6-min walk from the property.