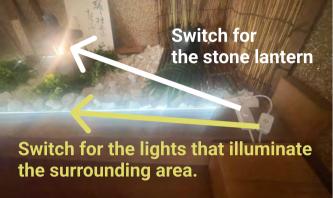

### **ILLUMINATION FOR THE DECORATIVE ALCOVE**

## **ILLUMINATION FOR THE JAPANESE-STYLE ROOM**