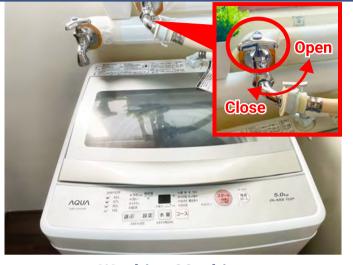

#### **WASHING MACHINE**

Feel free to use!

**Laundry Detergent** 

**Washing Machine** 

After using the washing machine, please make sure to turn off the main water valve! !