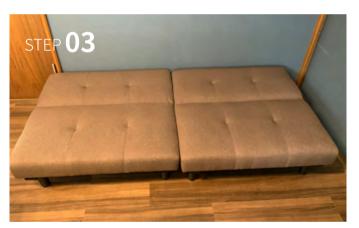

## **HOW TO CONVERT THE SOFA BED INTO A BED**

The sofa in front of the TV can also be used as a bed.

First, tilt it in the direction of the arrow, then tilt it in the opposite direction to lay it flat.

Flatten the bed.

Place the pillow and the futon on it.