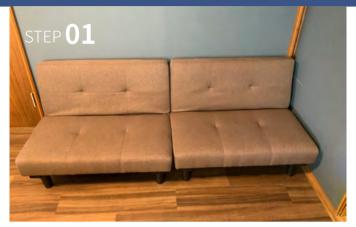

## **HOW TO CONVERT THE SOFA BED INTO A BED**

The sofa in front of the TV can also be used as a bed.

First, tilt it in the direction of the arrow, then tilt it in the opposite direction to lay it flat.

Flatten the bed.