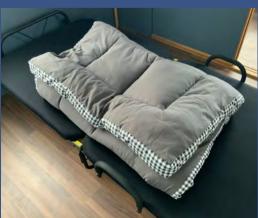

#### **HOW TO USE THE FOLDING BED**

Feel free to use!

Both sides have hooks, so remove both.

After confirming that the hooks are removed, slowly open the bed to the left and right.

Hold the bed's legs and slightly spread the lower part first.

Confirm that it is fully opened.

There is a dedicated futon, so please use it when sleeping.