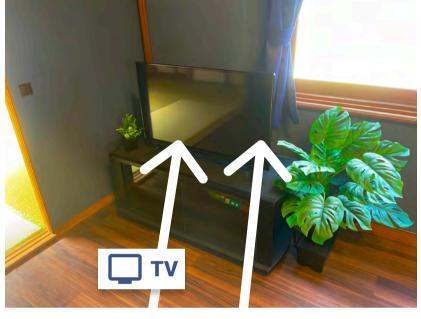

use!

#### **3 Cups of Rice**

Produces enough for about 6-7 bowls per use.



#### **Estimated Cooking Time**

3 Cups of Rice a Cup of Rice approx. approx. 15~25 min 20~30 min

**XOnce cooking is complete, it will automatically** switch to keep-warm mode.



When finished using, please be sure to unplug it from the outlet!



#### INDUCTION COOKER

Feel free to use!



### **Maximum Heat**

- Left/Right IH Heaters: 3.0 kW (100W equivalent; 10-level heat adjustment)
- Center Heater: 1.2 kW (300W equivalent; 3-level heat adjustment)
- Grill: Cooking mode 1.2 kW ("Manual" mode: 200W equivalent to 700W equivalent; 3-level heat adjustment)



Please be careful not to forget to turn it off!

#### **MOBILE TABLE**

Feel free to use!





## **USAGE OF EACH REMOTE CONTROL**

Feel free to use!























## **HOW TO CONVERT THE SOFA BED INTO A BED**



The sofa in front of the TV can also be used as a bed.



First, tilt it in the direction of the arrow, then tilt it in the opposite direction to lay it flat.



Flatten the bed.



Place the pillow and the futon on it.

## **VARIOUS WAYS TO USE IT**







### **ILLUMINATION FOR THE DECORATIVE ALCOVE**







## **ILLUMINATION FOR THE JAPANESE-STYLE ROOM**









## Up to 3 People Can Sleep on the Futons!

#### **Items in the Closet**

- 4 Futon Mattresses (1 spare)
- 4 Comforters (1 for the sofa bed)
- 4 Pillows (1 for the sofa bed)

**Futons are here.** 











#### **Projector** is here.

There is an outlet inside.

Please plug the projector's power cord into it.

When you're finished watching, unplug it from th