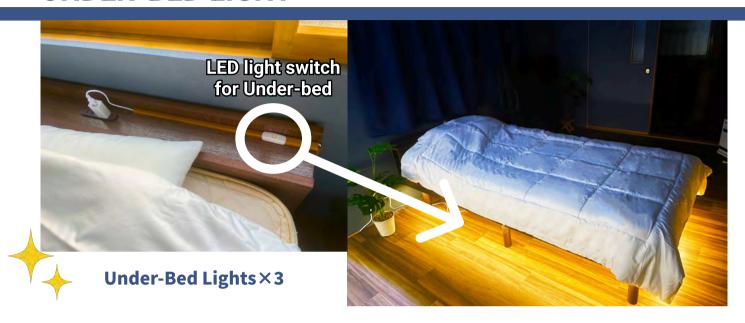

If you need to dry it quickly, there is a laundromat nearby.
We recommend using it.
Approximately 6-min walk from the property.









#### **HOW TO USE THE WATER HEATER**



This is the ON/OFF switch

A

If the power is off, please turn on it on, especially before using the shower!



As a general rule, please use only the shower and refrain from using the bathtub.





#### **BATH AMENITIES**

Feel free to use!



**Bath Towels × 8** 





- Shampoo
- **Body Soap**
- **Conditioner**







### **HOW TO USE THE TOILET**





sit down | with the toilet seat lid closed.









#### **OTHERS**



**Spare Toilet Paper** 



**Breaker** (located directly above the toilet door)



If the breaker trips, please switch on the red circled section in the picture.





### **UNDER-BED LIGHT**



### **DESK AREA LIGHTING**







#### **LARGE HEATER**

Feel free to use!



- 3-Level Switching
- 1200W
- Temperature Setting: 18° to 30°C
- Auto-Off Timer (10 Hours)



## **SMALL HEATER**

Feel free to use!

- 2-Second Quick Heating
- 3-Speed Airflow
- 1200W
- 90° Oscillation
- Equipped with Safety Device & Auto Shut-Off on Tip-Over





Please be sure to turn it off when you leave!





#### **HOW TO USE THE FOLDING BED**

Feel free to use!



Both sides have hooks, so remove both.



After confirming that the hooks are removed, slowly open the bed to the left and right.



Hold the bed's legs and slightly spread the lower part first.



Confirm that it is fully opened.

There is a dedicated futon, so please use it when sleeping.







#### **SUPER MARKET**





## **CONVENIENCE ST