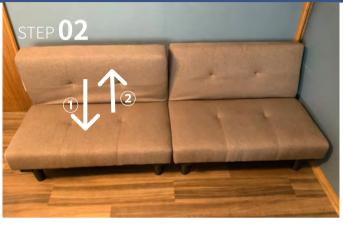

## **HOW TO CONVERT THE SOFA BED INTO A BED**

The sofa in front of the TV can also be used as a bed.

First, tilt it in the direction of the arrow, then tilt it in the opposite direction to lay it flat.

Flatten the bed.