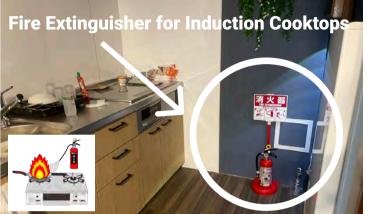

#### FIRE EXTINGUISHER FOR INDUCTION COOKTOPS

How to Use a Fire Extinguisher

step2

step 3
Squeeze the lever firmly.

Pull out (or remove) the safety pin.

step ]

Aim the nozzle at the base of the fire.