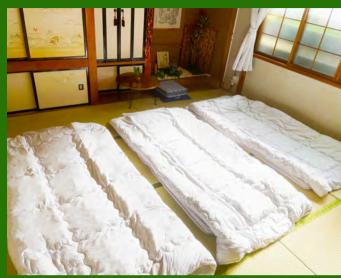

## Up to 3 People Can Sleep on the Futons!

#### **Items in the Closet**

- 4 Futon Mattresses (1 spare)
- 4 Comforters (1 for the sofa bed)
- 4 Pillows (1 for the sofa bed)

**Futons are here.** 