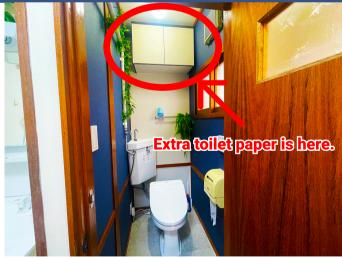

#### **OTHERS**

**Spare Toilet Paper** 

**Breaker** (located directly above the toilet door)

If the breaker trips, please switch on the red circled section in the picture.